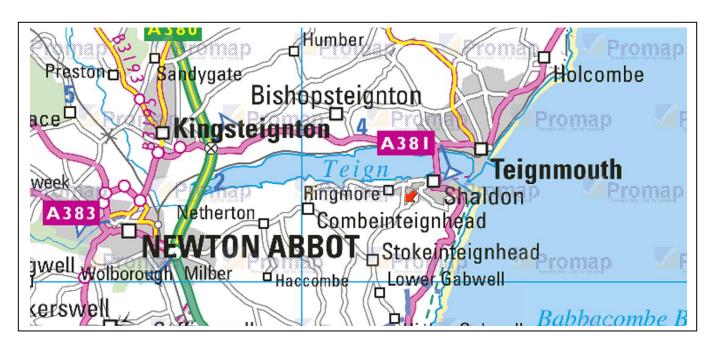

### Long Lane, Shaldon, Teignmouth, Devon TQ14 0HD

**LOCATION:** The property lies just above Shaldon, close to the Junction between Long Lane and Short Lane, with access to the site off Long Lane. The town of Teignmouth lies immediately to the North and Torbay lies just over 2 miles to the South.